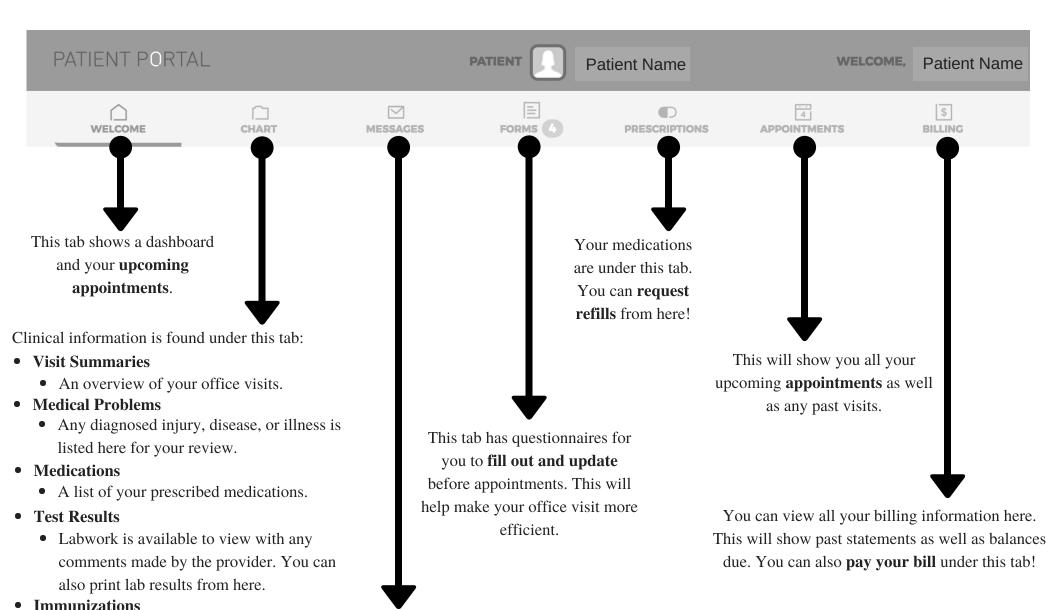

## **Office Hours**

Monday - Thursday 8am - 7pm Friday 8am - 5pm

We are closed daily for lunch from 12 - 12:50pm. Our phones turn over to our answering service at 5pm everyday.

from here.
• Education Materials

• If your provider gave you education instructions, you will find them here for a specific injury, disease, or illness.

• You can print your immunization records

## • Medication Allergies

• Any drug allergies that you have reported.

This is where you will **send and receive messages** to and from the office or your provider. Please remember to call the office if you have an urgent or emergent question.